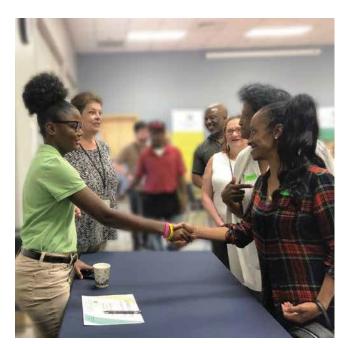

## SIGNING DAY

It was SIGNING DAY for Erin when she was hired as a barista at Café Blends. She was very excited about landing her first job. TNC teammates gathered to congratulate her on this great achievement. Signing Day is a new initiative driven by our core values of **FUN** and **MISSION-DRIVEN** to enthusiastically celebrate a program participant reaching their goal of employment. It has become one of our favorite cultural moments, while also inspiring our teammates and heightening our commitment to our mission.

Café Blends is a partnership between Nalley Automotive Group and Tommy Nobis Center that provides job training and employment for people on the autism spectrum in Nalley dealerships. This year Café Blends expanded to two new locations for a total of 24 barista positions in 5 locations.