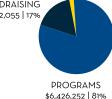

### FINANCIAL HIGHLIGHTS 2019

| Cash and Cash Equivalents                | \$470,329   | \$560,033   |
|------------------------------------------|-------------|-------------|
| Accounts Receivable, Net                 | 712,070     | 783,530     |
| Other Current Assets                     | 1,128,615   | 120,978     |
| Property and Equipment                   | 2,642,840   | 2,854,250   |
| Investments                              | 3,295,260   | 4,065,825   |
| TOTAL ASSETS                             | \$8,249,114 | \$8,384,616 |
| Accounts Payable and Accrued Liabilities | \$287,191   | \$441,876   |
| Notes Payable                            | 1,287,041   | 1,357,196   |
| Net Assets                               | 6,674,882   | 6,585,544   |
| TOTAL LIABILITIES AND NET ASSETS         | \$8,249,114 | \$8,384,616 |
| Revenue                                  | \$7,785,918 | \$7,994,087 |
| Expenses                                 | \$7,696,580 | \$7,573,209 |
| Net                                      | \$89,338    | \$420,878   |
|                                          |             |             |

#### 2018 Revenue

INVESTMENTS \$185,780 | 2%

2018 Expenses