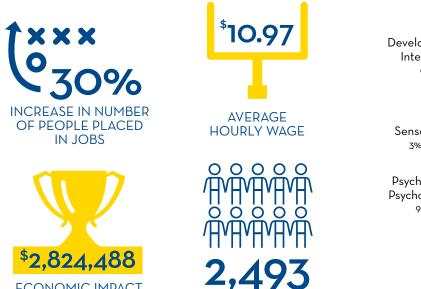

#### A LETTER FROM ROB AND DAVE

This year was a phenomenal year of growth and expansion. Enhanced focus was placed on securing business contracts to increase job opportunity for people with disabilities, provide real work with pay for our training participants, and secure funds for our vocational programs and services. Our warehouse is humming with activity from new Business Solutions projects. Nobis Enterprises expanded to 24 states and Washington, DC and secured a new contract supporting the IRS in California. EYES (Early Youth Employment Services) expanded from 5 to 24 schools and added a second summer session. We served and placed more participants than any year prior. Many community partners stepped up to provide generous gifts and grants to help us continue this amazing trend.

**Primary services** provided include:

Adjustment

OF STUDENTS SHOWED SKILLS GAINED

 $\mathbf{O}$ 

EXPANDED FROM 5 TC

Training

**SCHOOLS** 

ECONOMIC IMPACT IN WAGES EARNED