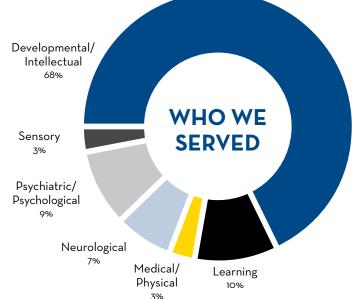

## **EARLY YOUTH EMPLOYMENT SERVICES (EYES)**

Early Youth Employment Services (EYES) provides vocational training and education to students with disabilities as they become empowered to pursue their career goals.

**Primary services** provided include:

Adjustment

OF STUDENTS SHOWED SKILLS GAINED

 $\mathbf{O}$ 

EXPANDED FROM 5 TC

Training

**SCHOOLS** 

ECONOMIC IMPACT IN WAGES EARNED