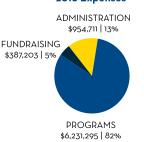

### FINANCIAL HIGHLIGHTS 2019

| Cash and Cash Equivalents                | \$470,329   | \$560,033   |
|------------------------------------------|-------------|-------------|
| Accounts Receivable, Net                 | 712,070     | 783,530     |
| Other Current Assets                     | 1,128,615   | 120,978     |
| Property and Equipment                   | 2,642,840   | 2,854,250   |
| Investments                              | 3,295,260   | 4,065,825   |
| TOTAL ASSETS                             | \$8,249,114 | \$8,384,616 |
| Accounts Payable and Accrued Liabilities | \$287,191   | \$441,876   |
| Notes Payable                            | 1,287,041   | 1,357,196   |
| Net Assets                               | 6,674,882   | 6,585,544   |
| TOTAL LIABILITIES AND NET ASSETS         | \$8,249,114 | \$8,384,616 |
| Revenue                                  | \$7,785,918 | \$7,994,087 |
| Expenses                                 | \$7,696,580 | \$7,573,209 |
| Net                                      | \$89,338    | \$420,878   |
|                                          |             |             |

#### 2019 Expenses

PROGRAMS \$5,649,892 | 73%