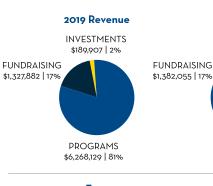

### FINANCIAL HIGHLIGHTS 2019

| Cash and Cash Equivalents                | \$470,329   | \$560,033   |
|------------------------------------------|-------------|-------------|
| Accounts Receivable, Net                 | 712,070     | 783,530     |
| Other Current Assets                     | 1,128,615   | 120,978     |
| Property and Equipment                   | 2,642,840   | 2,854,250   |
| Investments                              | 3,295,260   | 4,065,825   |
| TOTAL ASSETS                             | \$8,249,114 | \$8,384,616 |
| Accounts Payable and Accrued Liabilities | \$287,191   | \$441,876   |
| Notes Payable                            | 1,287,041   | 1,357,196   |
| Net Assets                               | 6,674,882   | 6,585,544   |
| TOTAL LIABILITIES AND NET ASSETS         | \$8,249,114 | \$8,384,616 |
| Revenue                                  | \$7,785,918 | \$7,994,087 |
| Expenses                                 | \$7,696,580 | \$7,573,209 |
| Net                                      | \$89,338    | \$420,878   |
|                                          |             |             |