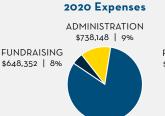

PROGRAMS \$6,872,196 | 83%

\$189,907 | 2%

PROGRAMS \$6,268,129 | 81%

ADMINISTRATION \$1,452,230 | 19%

\$5,649,892 | 73%