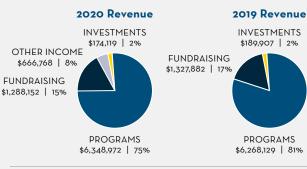

PROGRAMS \$6,872,196 | 83%

\$189,907 | 2%

PROGRAMS \$6,268,129 | 81%

ADMINISTRATION \$1,452,230 | 19%

\$5,649,892 | 73%