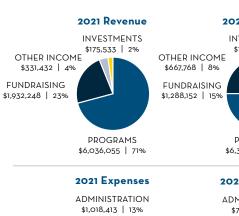

#### **FINANCIAL HIGHLIGHTS** 2021

| Cash and Cash Equivalents                | \$2,179,312 | \$1,524,354 |
|------------------------------------------|-------------|-------------|
| Accounts Receivable, Net                 | 716,732     | 643,344     |
| Other Current Assets                     | 513,313     | 1,081,070   |
| Property and Equipment                   | 2,465,014   | 2,454,907   |
| Investments                              | 3,921,225   | 3,336,076   |
| TOTAL ASSETS                             | \$9,795,596 | \$9,039,751 |
| Accounts Payable and Accrued Liabilities | \$595,185   | \$522,954   |
| Refundable Advance (PPP Funding)         | \$O         | \$331,432   |
| Notes Payable                            | 1,206,031   | 1,239,210   |
| Net Assets                               | 7,994,380   | 6,946,155   |
| TOTAL LIABILITIES AND NET ASSETS         | \$9,795,596 | \$9,039,751 |
| Revenue                                  | \$8,475,268 | \$8,478,011 |
| Expenses                                 | \$7,940,937 | \$8,258,696 |
| Net                                      | \$534,331   | \$219,315   |
|                                          |             |             |