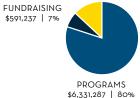

#### **FINANCIAL HIGHLIGHTS** 2021

| Cash and Cash Equivalents                | \$2,179,312 | \$1,524,354 |
|------------------------------------------|-------------|-------------|
| Accounts Receivable, Net                 | 716,732     | 643,344     |
| Other Current Assets                     | 513,313     | 1,081,070   |
| Property and Equipment                   | 2,465,014   | 2,454,907   |
| Investments                              | 3,921,225   | 3,336,076   |
| TOTAL ASSETS                             | \$9,795,596 | \$9,039,751 |
| Accounts Payable and Accrued Liabilities | \$595,185   | \$522,954   |
| Refundable Advance (PPP Funding)         | \$O         | \$331,432   |
| Notes Payable                            | 1,206,031   | 1,239,210   |
| Net Assets                               | 7,994,380   | 6,946,155   |
| TOTAL LIABILITIES AND NET ASSETS         | \$9,795,596 | \$9,039,751 |
| Revenue                                  | \$8,475,268 | \$8,478,011 |
| Expenses                                 | \$7,940,937 | \$8,258,696 |
| Net                                      | \$534,331   | \$219,315   |
|                                          |             |             |